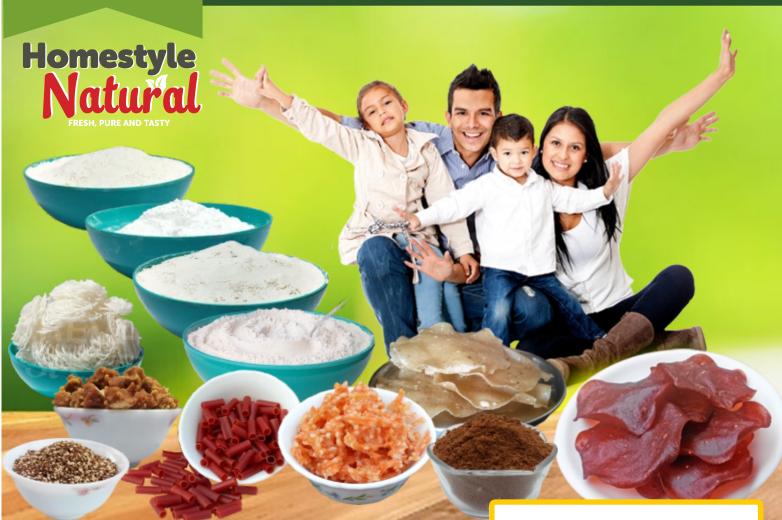

## Fresh Atta's

Atta is a wholemeal of wheat, Jawar, Bajara, Rice and Nachani, originating from the Indian subcontinent, used to make flatbreads such as chapati, Bhakari, roti, naan, paratha and puri.

Rice Atta available in 500G,1kg and 5kg

**Jawar Atta** 

available in 500G,1kg and 5kg

Bajara Atta available in 500G,1kg and 5kg

Wheat Atta

available in 500G,1kg and 5kg

### Nachani Atta

#### Nachani Satva available in 500G,1kg and 5kg