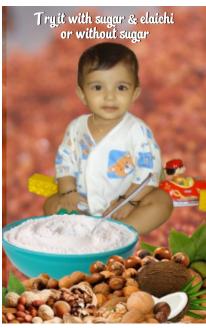

#### Treat your loveone today.

Nachani / Nagali / Ragi Satva is one of the baby food... Rich in iron & your baby will just love this.

**Nachani Satva** available in 250G,500G and 1kg

with sugar & elaichi 250G 🕻 🔾 🔾