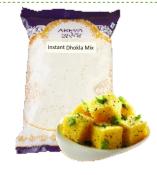

## Healthy breakfast, Healthy Life

Instant dhokla mix available in 200G,500G and 1kg

**Bhadang Chivda** available in 200G,500G and 1kg

Sankarpale (use pure Ghee) available in 250G,500kg and 1kg